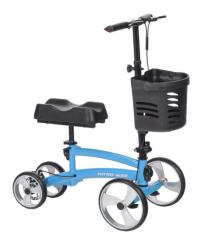

## Nitro Glide Knee Walker

HCPCS:

The Nitro Knee Walker offers users recovering from a below-the-knee injury the ability to remain mobile and glide through their daily activities in an all-new sleek design. Offered in two vibrant colors, this patented design features width expanding front axels to provide the user with adjustability and support to meet desired turning radius when navigating in different indoor and outdoor settings. The ergonomic design of the adjustable knee pad provides the necessary comfort and elevation to the injured leg while the adjustable handlebar also accommodates to user preference. The lightweight frame safely encloses the brake cable inside to enhance its modern design and the foldable feature makes it convenient for storage and transport.

- Key Features & Benefits
- Width expanding front axels (16", 18", 20") for adjustment of turning radius
- · Easy-to-replace brake cables enclosed in frame tubing
- Tool-free height adjustment of handle (30"-39") and knee pad (17" 23").
- Offset, reversible knee pad for left or right leg use
- Includes removable storage basket with handle
- Lightweight and foldable frame for convenient storage and transport
- Simple-to-operate hand brakes control dual rear braking system